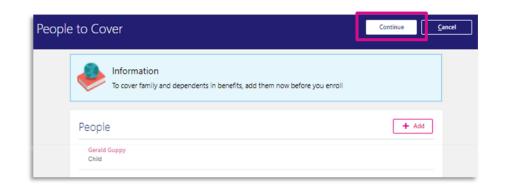

#### Enroll in or edit Parking/Transportation Reimbursement (cont'd)

The **People to Cover** page opens.

4. Click **Continue** to navigate to the Transit and Parking Plan benefits.

NOTE: This guide is to help you Enroll in OR Edit your Parking and Transit Reimbursement Program Benefits.

If you want to **only VIEW** your Transit and Parking Plan elections you are currently enrolled in, please use the guide called "View Current Transit and Parking Elections"

The Start Enrollment Page opens.