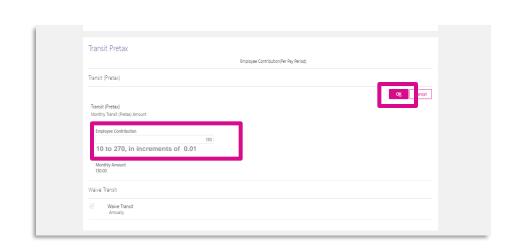

8. In the **Employee Contribution** field, type in the **MONTHLY** amount you would like to be contributed to your Transit plan.

Or, edit the existing amount you already had.

**NOTE:** You must enter a minimum of \$10.00 a month.

9. Click on the **Ok** button.

You will be brought back to view the remaining Parking and Transit plan options.

Continue scrolling down the page to view the remaining plan options.

10. **Repeat steps 7-9** for all remaining plans.