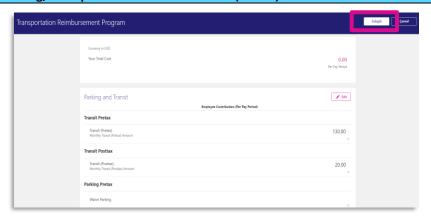

#### Enroll in or edit Parking/Transportation Reimbursement (cont'd)

11. Click Submit when finished.

You have finished enrolling/ editing your transportation benefits!