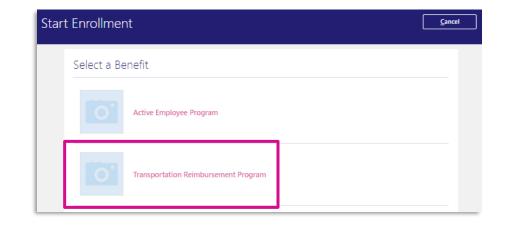

If you want to **only VIEW** your Transit and Parking Plan elections you are currently enrolled in, please use the guide called "View Current Transit and Parking Elections"

The Start Enrollment Page opens.

Click on the Transportation
 Reimbursement Program pink link to begin making Transit plan elections, or edit your existing plans.

**NOTE:** You can access Transit/Parking Reimbursement Program benefit at ANY time to enroll or edit the plans.