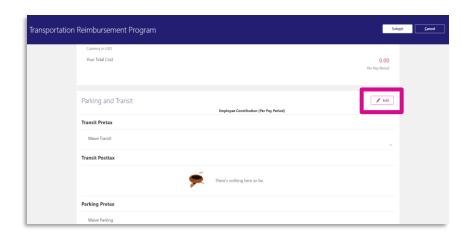

You DO NOT need to report a life event to do so.

The **Transportation Reimbursement** page opens.

6. Click on the **Edit** button to begin enrolling in, or editing benefits.

#### Enroll in or edit Parking/Transportation Reimbursement (cont'd)

The **Transit and Parking** plan details page opens.

Read the **notice in red** which explains the details of the plans.

7. Click on the **checkbox** next to the "Monthly Transit" option.

**NOTE:** Skip step 7 if you are already enrolled in this benefit.

**NOTE:** If you **DO NOT** want Transit Pre-Tax deductions, click the checkbox next to "Waive"

Once you click the checkbox, a section for **employee contributions** will open.