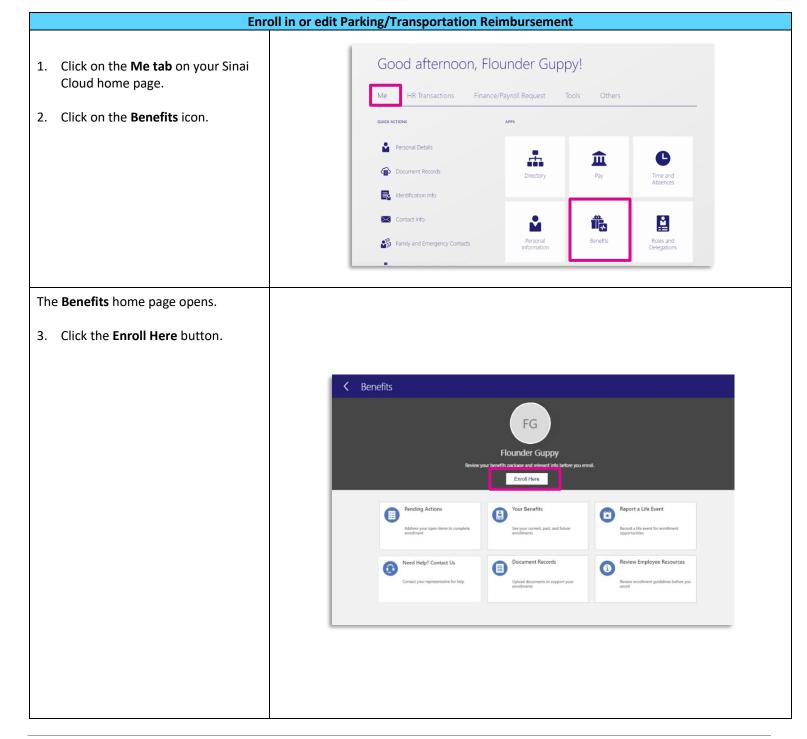

### **OVERVIEW**

This document provides guidance on the steps to be followed to enroll in OR edit Parking/Transit Reimbursement plans.

### **AUDIENCE**

End Users /Employees