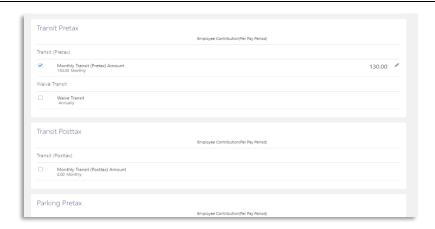

9. Click on the **Ok** button.

You will be brought back to view the remaining Parking and Transit plan options.

Continue scrolling down the page to view the remaining plan options.

10. **Repeat steps 7-9** for all remaining plans.