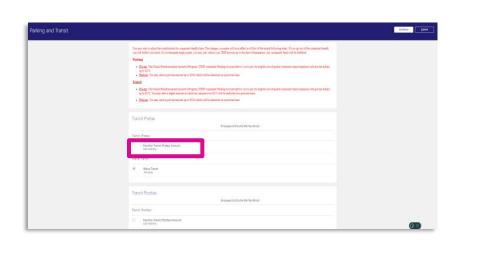

#### Enroll in or edit Parking/Transportation Reimbursement (cont'd)

The **Transit and Parking** plan details page opens.

Read the **notice in red** which explains the details of the plans.

7. Click on the **checkbox** next to the "Monthly Transit" option.

**NOTE:** Skip step 7 if you are already enrolled in this benefit.

**NOTE:** If you **DO NOT** want Transit Pre-Tax deductions, click the checkbox next to "Waive"

Once you click the checkbox, a section for **employee contributions** will open.