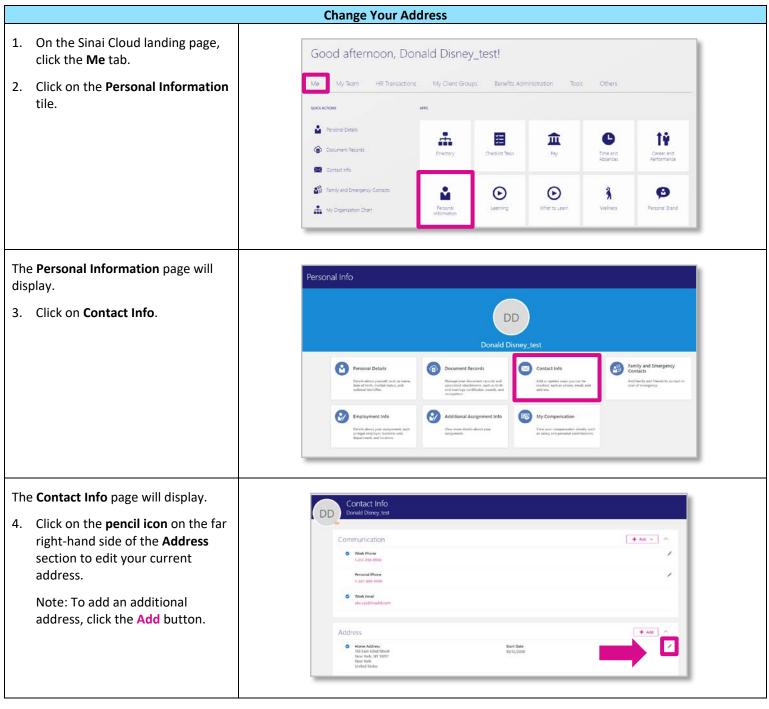

## OVERVIEW

This document provides instructions for how to change your address in Sinai Cloud.

## AUDIENCE

• Anyone who uses Sinai Cloud.

|                                                                                                                                                                                                                                                                                                | Change Your Address (cont'd)                                                                                                                                                                                                                                                                                                                                                                                                                                                                                                                                                                                                                                                                                                                                                                                                                                                                                                                                                                                                                                                                                                                                                                                                                                                                                                                                                                                                                                                                                                                                                                                                                                                                                                                                                                                                                                                                                                                                                                                                                                                                                                                                                                                                                     |                                                                                                            |
|------------------------------------------------------------------------------------------------------------------------------------------------------------------------------------------------------------------------------------------------------------------------------------------------|--------------------------------------------------------------------------------------------------------------------------------------------------------------------------------------------------------------------------------------------------------------------------------------------------------------------------------------------------------------------------------------------------------------------------------------------------------------------------------------------------------------------------------------------------------------------------------------------------------------------------------------------------------------------------------------------------------------------------------------------------------------------------------------------------------------------------------------------------------------------------------------------------------------------------------------------------------------------------------------------------------------------------------------------------------------------------------------------------------------------------------------------------------------------------------------------------------------------------------------------------------------------------------------------------------------------------------------------------------------------------------------------------------------------------------------------------------------------------------------------------------------------------------------------------------------------------------------------------------------------------------------------------------------------------------------------------------------------------------------------------------------------------------------------------------------------------------------------------------------------------------------------------------------------------------------------------------------------------------------------------------------------------------------------------------------------------------------------------------------------------------------------------------------------------------------------------------------------------------------------------|------------------------------------------------------------------------------------------------------------|
| <ul> <li>On the Address page, you will be able to update your home address, and leave a comment.</li> <li>Click on the Calendar icon to select a date for when the address change will take effect.</li> <li>Provide a reason for the change under Comments.</li> <li>Click Submit.</li> </ul> | Address<br>County<br>United States<br>Typ<br>Rome Address<br>- Venn does the address change statt<br>- Venn does the add | Address Line 2<br>*ZIP Code<br>NOT7<br>*City<br>New York<br>*State<br>NY<br>*County<br>New York<br>*County |
| A <b>banner</b> will appear, indicating the<br>changes have been submitted for<br>approval.<br>Since you have made the changes to<br>your personal information, the                                                                                                                            | Address We are submitting your changes for approvat. Home Address Sas East 82nd Street New York, NY 1022 New York United Starles                                                                                                                                                                                                                                                                                                                                                                                                                                                                                                                                                                                                                                                                                                                                                                                                                                                                                                                                                                                                                                                                                                                                                                                                                                                                                                                                                                                                                                                                                                                                                                                                                                                                                                                                                                                                                                                                                                                                                                                                                                                                                                                 | Start Date<br>4/21/2020 (Future)                                                                           |
| hanges will be <b>approved</b><br>automatically.                                                                                                                                                                                                                                               | Home Address     Steel     Server     New York, WY 100/7     New York     United States                                                                                                                                                                                                                                                                                                                                                                                                                                                                                                                                                                                                                                                                                                                                                                                                                                                                                                                                                                                                                                                                                                                                                                                                                                                                                                                                                                                                                                                                                                                                                                                                                                                                                                                                                                                                                                                                                                                                                                                                                                                                                                                                                          | Valid<br>10/15/2008 - 4/20/2020                                                                            |