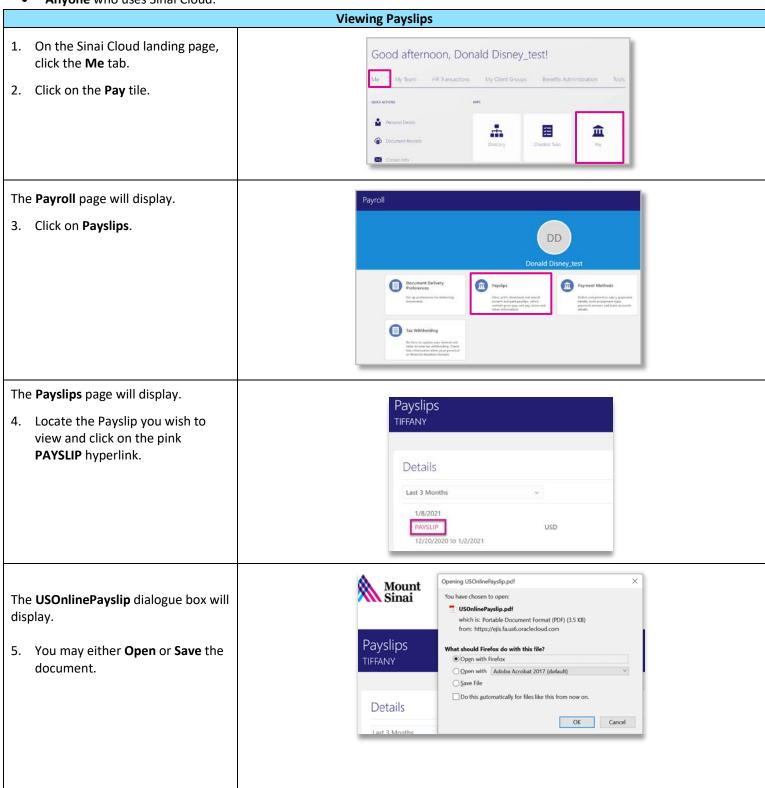

## **OVERVIEW**

This document provides instructions for how to view Payslips in Sinai Cloud.

## **AUDIENCE**

• Anyone who uses Sinai Cloud.

# Viewing Payslips (cont'd)

The **Payslip** dialogue box will display.

- 6. The codes on the payslip mean:
  - Base Base hourly rate
  - Exp Int Internal Experience differential, rate per hour
  - Exp Ext External Experience differential, rate per hour
  - **Edu** Education differential, rate per hour
  - **Cert** Certification differential, rate per hour
  - Shift Rate Evening/Night shift, rate per hour
  - **PTO** Paid Time Off hours
  - OD Overdraft hours
  - **SS** Sick Savings Hours
  - **HOL** Holiday Hours
  - VAC Vacation Hours
  - CO Carryover Hours
  - **FZ** Frozen Vacation Balance
  - **SICK** Sick hours
  - Per Personal hours
- Regular Pay includes an employee's base pay plus Exp Int, Exp Ext, and Edu if applicable.

#### **Section A**

Nurse Cert Diff, Regular Shift Diff, Overtime, and Preceptor Diff will appear on separate lines. All lines combined will equal to the employee's Gross Pay.

## **Section B**

Moonlighting, One Time Pay, Supplemental Pay, and WIOD payments will appear in this area displaying the type of payment and the amount.

Employees will only see their qualified options on their payslip.